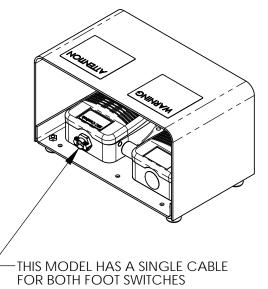

## NOTES:

ALL DIMENSIONS ARE FOR REFERENCE ONLY.
BUMPER FEET ARE OPTIONAL (CAN BE REMOVED).
GUARD MATERIAL IS POWDER-PAINTED 12-GAUGE STEEL.

THIS MODEL SHOWS THE DUAL GUARD FOR THE DF-SERIES (ONE CABLE FOR BOTH SWITCHES).

EXAMPLE SHOWN: DF200-DG

## DUAL GUARD FOR DF-SERIES EXTERIOR DIMENSIONS

Drawing Number:

N/A