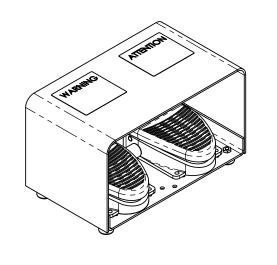

## NOTES:

ALL DIMENSIONS ARE FOR REFERENCE ONLY.
BUMPER FEET ARE OPTIONAL (CAN BE REMOVED).
GUARD MATERIAL IS POWDER-PAINTED 12-GAUGE STEEL.

THIS MODEL SHOWS THE DUAL GUARD FOR THE DF-SERIES (ONE CABLE FOR BOTH SWITCHES).

EXAMPLE SHOWN: DF200-DG