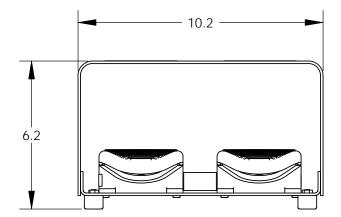

-BUMPER FEET AND Ø.220 MOUNTING HOLES (4 PLACES)

ENCLOSURE RATING: UL/CSA/NEMA ENCLOSURE TYPE 1 IEC 60529 IP 21

WEIGHT: 10.2 LB (4.6 KG)

## DUAL GUARD FOR DF-SERIES EXTERIOR DIMENSIONS

Drawing Number:

N/A